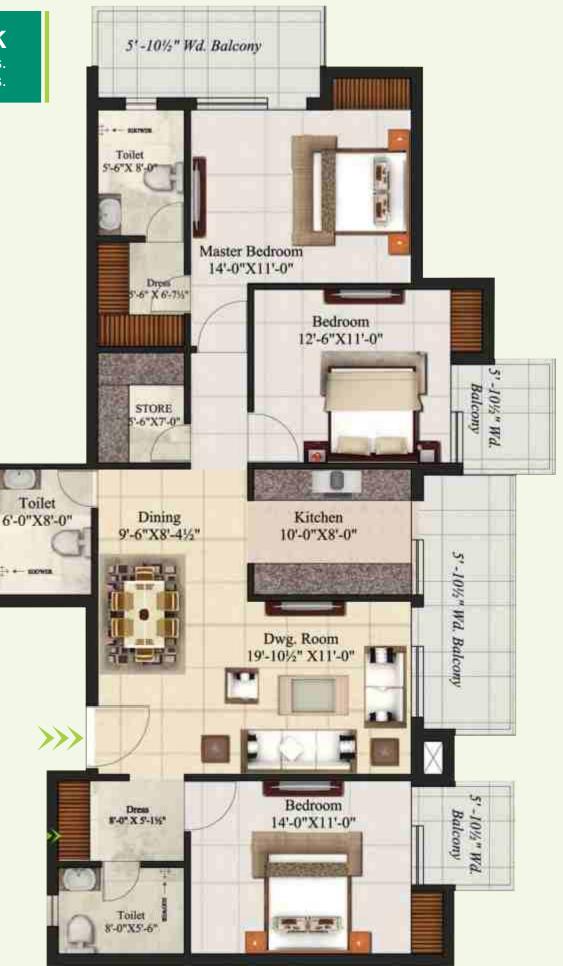

## LAYOUT PLAN - 3 BHK

Block B - Super Area - 1953 Sq.Fts. Carpet Area (As Per RERA) - 1209 Sq.Fts.