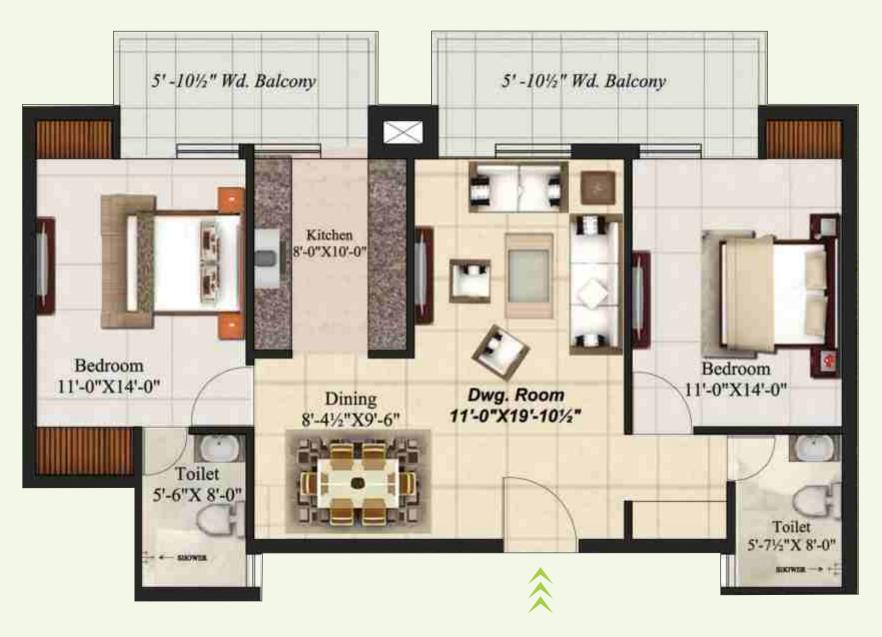

## LAYOUT PLAN - 2 BHK

Block B - Super Area - 1395 Sq.Fts. Carpet Area (As Per RERA) - 862 Sq.Fts.