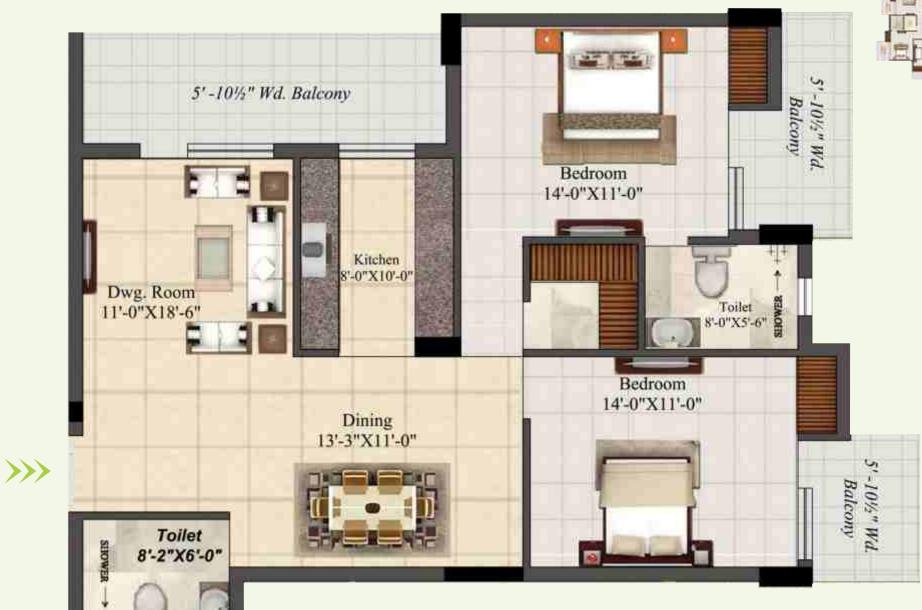

## LAYOUT PLAN - 2 BHK

Block B - Super Area - 1395 Sq.Fts. Carpet Area (As Per RERA) - 862 Sq.Fts.