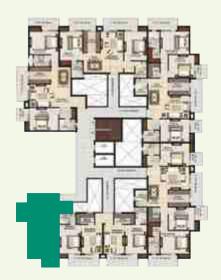

## Site Plan & Legends

- Swimming Pool
- 2 Kids Pool
- **3** Kids Play Area

| 4 | Commercial Shops   |
|---|--------------------|
| 5 | Entrance Gate      |
| 6 | Wide Internal Road |

- 10 Ramp
- 1 Car Parking

# BLOCK - B