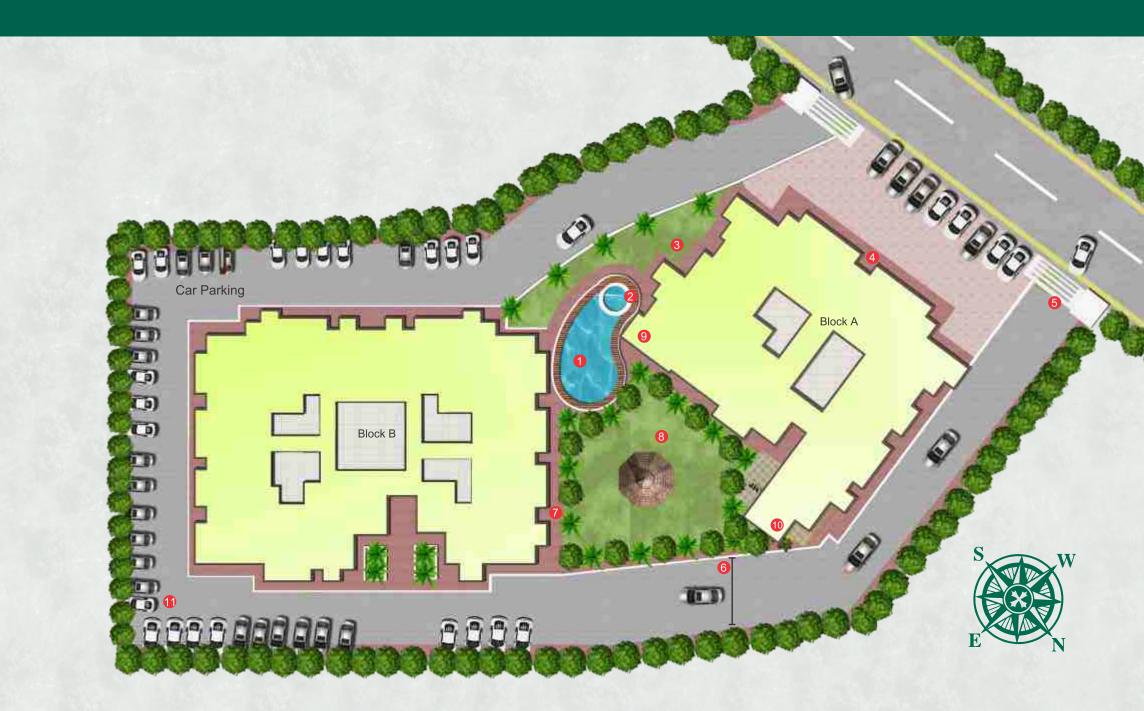

## Site Plan & Legends

- Swimming Pool
- 2 Kids Pool
- **3** Kids Play Area

| 4 | Commercial Shops   |
|---|--------------------|
| 5 | Entrance Gate      |
| 6 | Wide Internal Road |

- 10 Ramp
- 1 Car Parking

# BLOCK - B