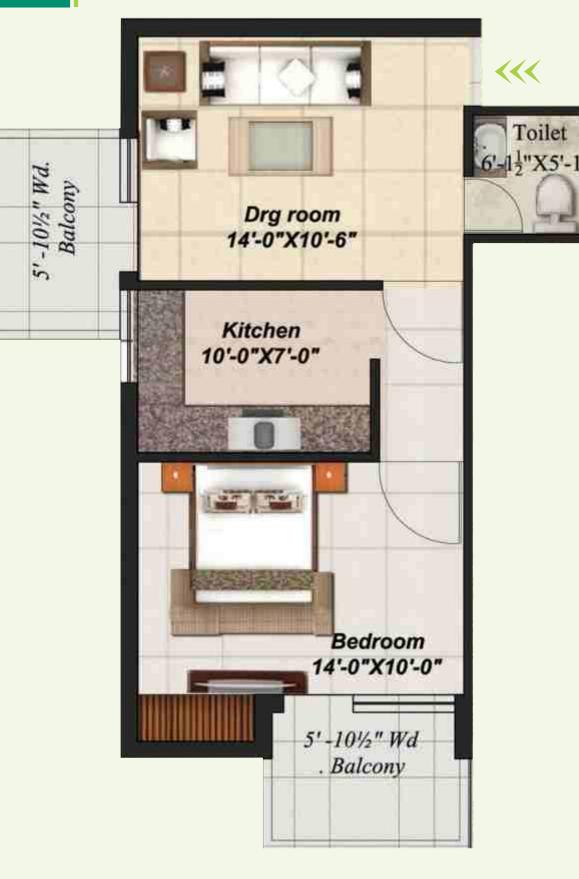

### LAYOUT PLAN - 1 BHK

Block B - Super Area - 657 Sq.Fts. Carpet Area (As Per RERA) - 392 Sq.Fts.