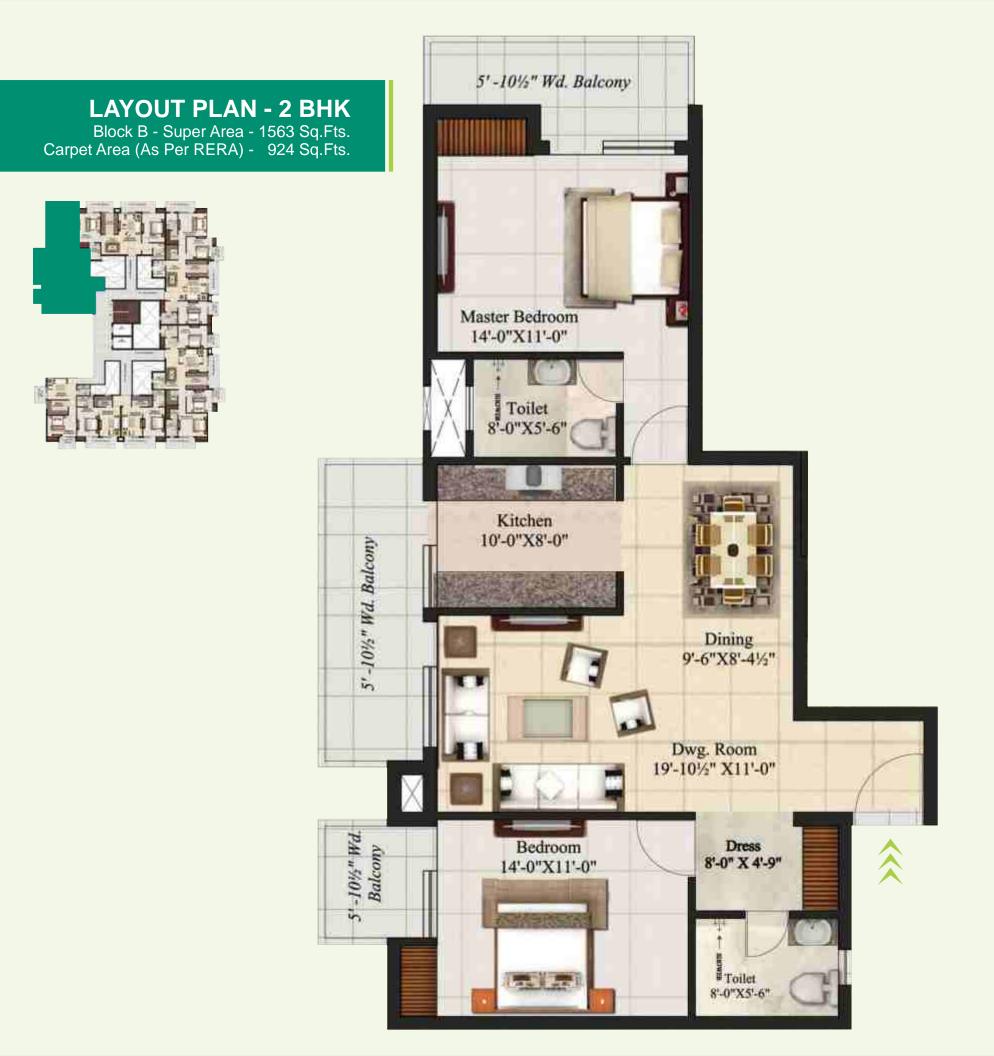

## LAYOUT PLAN - 2 BHK

Block B - Super Area - 1395 Sq.Fts. Carpet Area (As Per RERA) - 862 Sq.Fts.