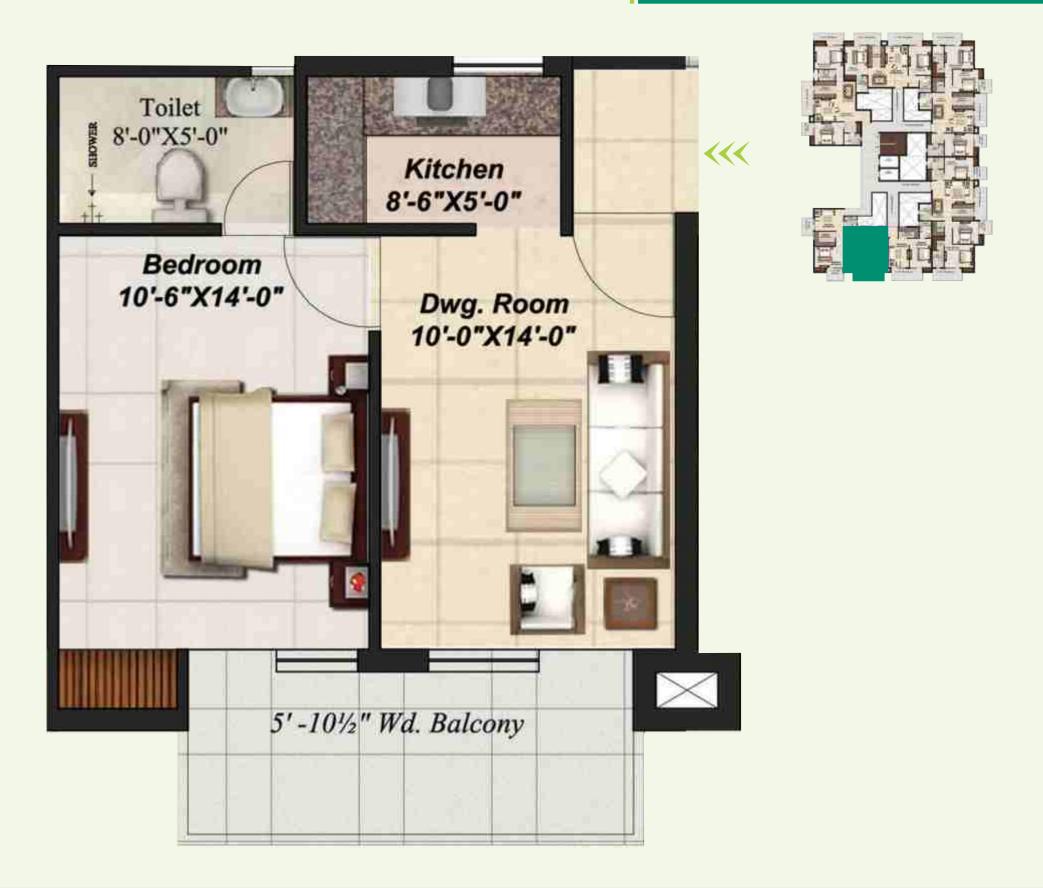

#### LAYOUT PLAN - 1 BHK Block B - Super Area - 737 Sq.Fts. Carpet Area (As Per RERA) - 462 Sq.Fts.