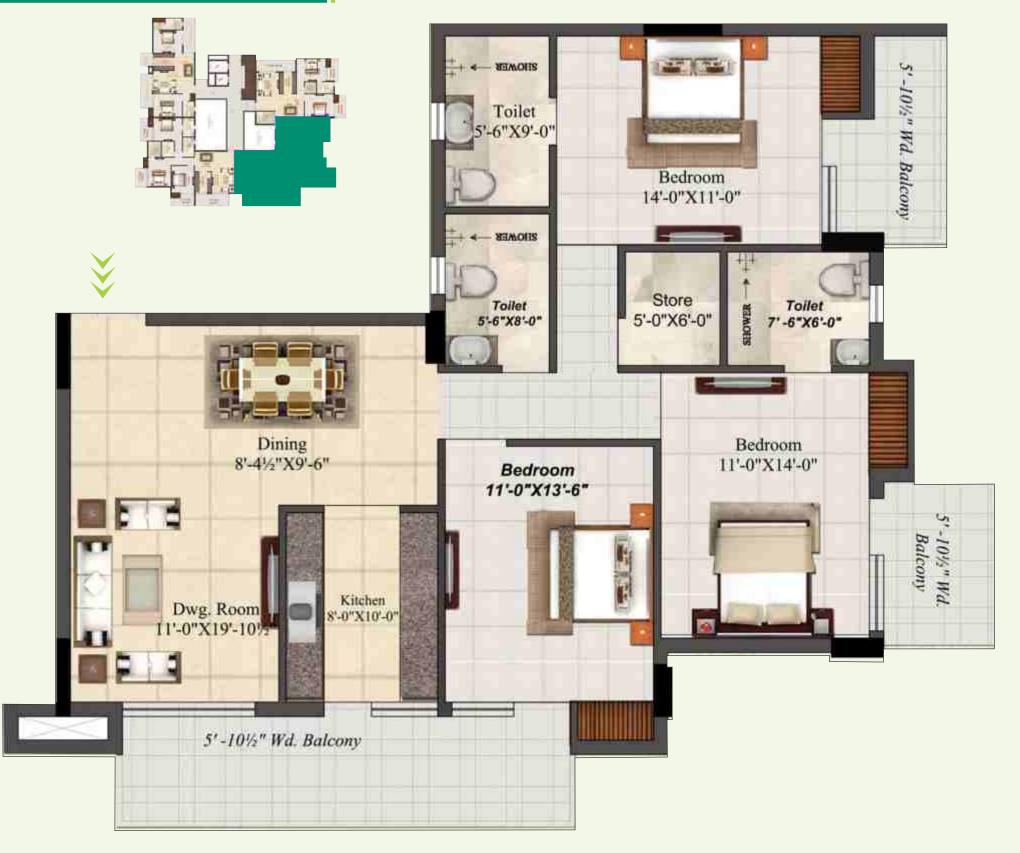

## LAYOUT PLAN - 3 BHK

Block B - Super Area - 1953 Sq.Fts. Carpet Area (As Per RERA) - 1209 Sq.Fts.