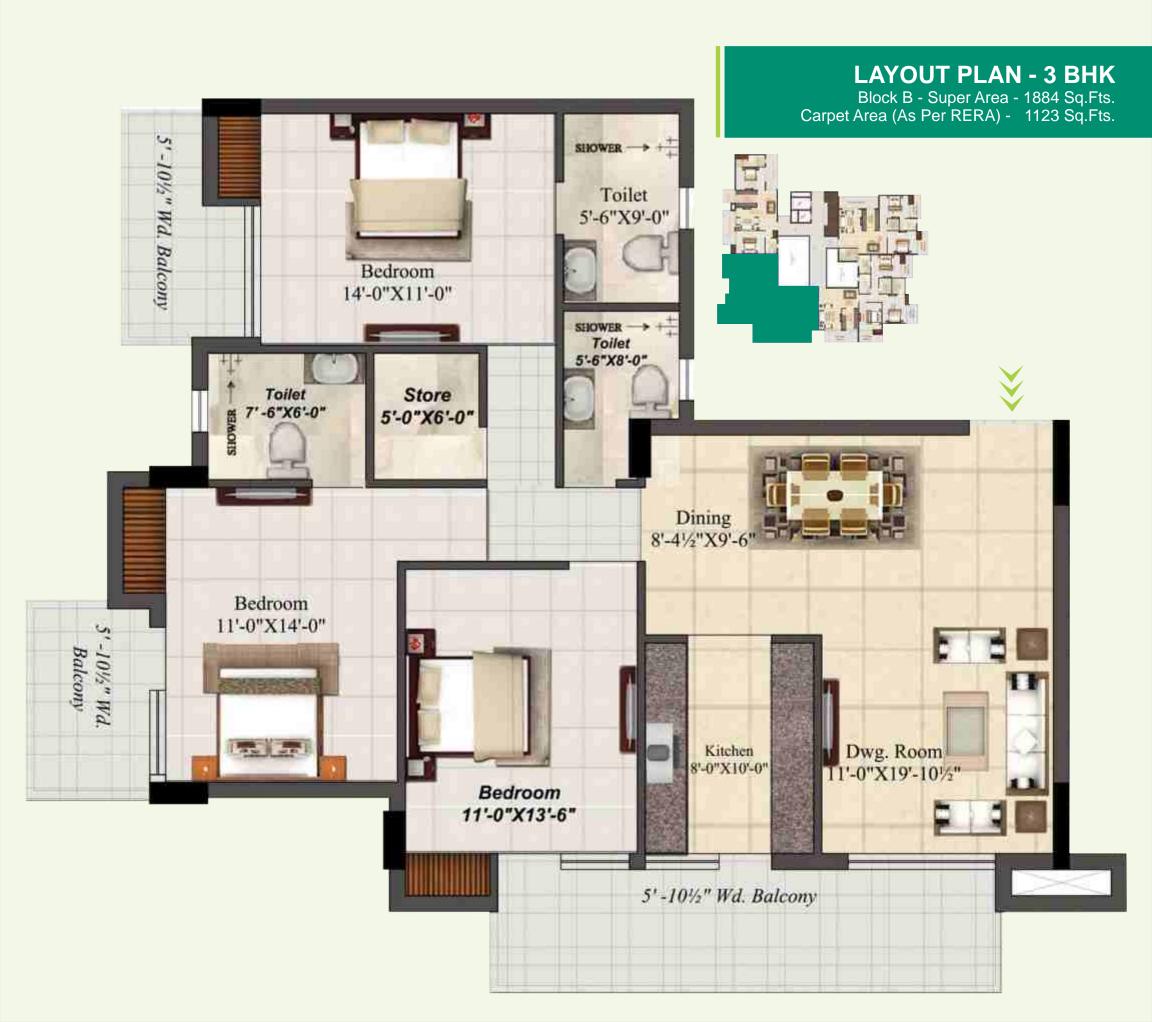

## LAYOUT PLAN - 3 BHK

Block B - Super Area - 1953 Sq.Fts. Carpet Area (As Per RERA) - 1209 Sq.Fts.