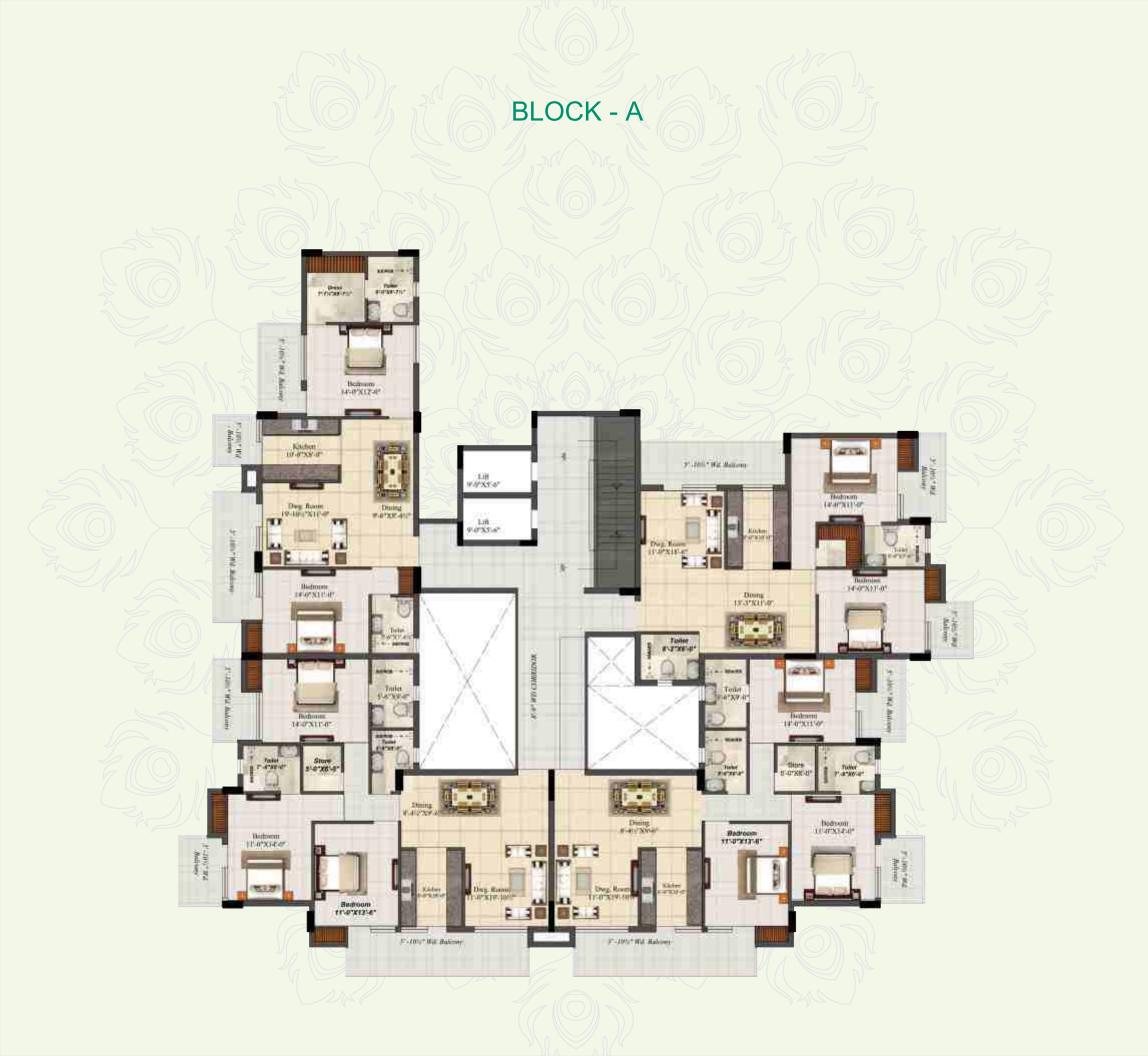

rejuvenating space as close as home sounds indubitably better! Starve away excuses and laziness as you hit the gym that's probably a few yards away.

Lord Krishna Crest gives you all the reasons to celebrate the tiniest of happiness and get together to laugh away every day with a varied set of amenities for the entire family. We understand how kids are usually left out from a kitty party or a gym retreat, and so we have made sure they too get their own space.

- Swimming Pool
- Club with Fitness Center
- Meditation Area
- Multipurpose Hall
- Kids Play Area
- Kids Pool







## Site Plan & Legends

- Swimming Pool
- 2 Kids Pool
- **3** Kids Play Area

| 4 | Commercial Shops   |
|---|--------------------|
| 5 | Entrance Gate      |
| 6 | Wide Internal Road |



- 10 Ramp
- 1 Car Parking





# BLOCK - B



### LAYOUT PLAN - 2 BHK Block A- Super Area - 1494 Sq.Fts. Carpet Area (As Per RERA) - 918 Sq.Fts.











## LAYOUT PLAN - 2 BHK

Block A - Super Area - 1532 Sq.Fts. Carpet Area (As Per RERA) - 936 Sq.Fts.





#### LAYOUT PLAN - 1 BHK Block B - Super Area - 737 Sq.Fts. Carpet Area (As Per RERA) - 462 Sq.Fts.





### LAYOUT PLAN - 1 BHK

Block B - Super Area - 657 Sq.Fts. Carpet Area (As Per RERA) - 392 Sq.Fts.





## LAYOUT PLAN - 3 BHK

Block B - Super Area - 1953 Sq.Fts. Carpet Area (As Per RERA) - 1209 Sq.Fts.











## LAYOUT PLAN - 2 BHK

Block B - Super Area - 1395 Sq.Fts. Carpet Area (As Per RERA) - 862 Sq.Fts.







## **Technical Specifications**

| STRUCTURE<br>DOOR<br>Main/Bedroom Door | Earthquake Resistant RCC framed structure as per Seismic<br>Zon