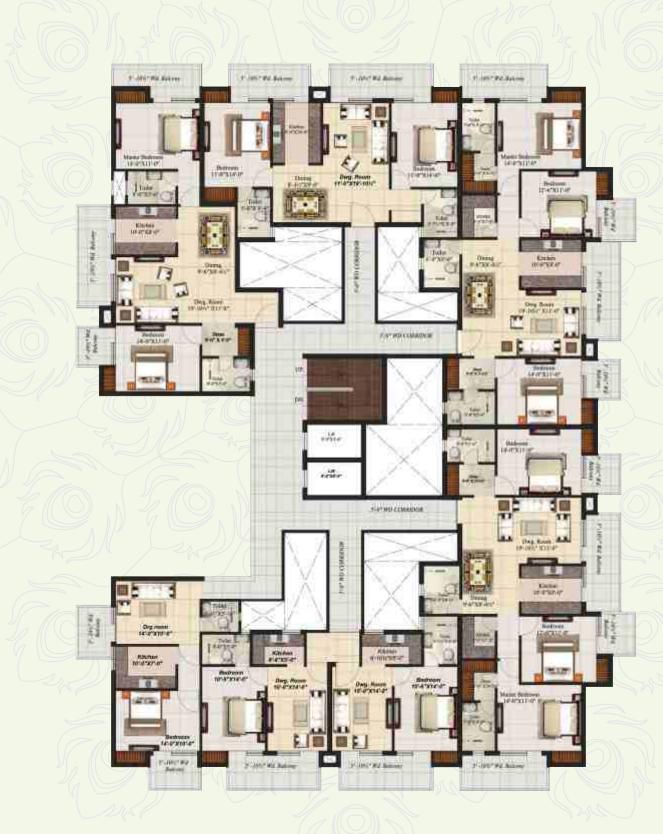

ace as close as home sounds indubitably better! Starve away excuses and laziness as you hit the gym that's probably a few yards away.

Lord Krishna Crest gives you all the reasons to celebrate the tiniest of happiness and get together to laugh away every day with a varied set of amenities for the entire family. We understand how kids are usually left out from a kitty party or a gym retreat, and so we have made sure they too get their own space.

- Swimming Pool
- Club with Fitness Center
- Meditation Area
- Multipurpose Hall
- Kids Play Area
- Kids Pool







## Site Plan & Legends

- Swimming Pool
- 2 Kids Pool
- **3** Kids Play Area

| 4 | Commercial Shops   |
|---|--------------------|
| 5 | Entrance Gate      |
| 6 | Wide Internal Road |



- 10 Ramp
- 1 Car Parking





# BLOCK - B



### LAYOUT PLAN - 2 BHK Block A- Super Area - 1494 Sq.Fts. Carpet Area (As Per RERA) - 918 Sq.Fts.











## LAYOUT PLAN - 2 BHK

Block A - Super Area - 1532 Sq.Fts. Carpet Area (As Per RERA) - 936 Sq.Fts.





#### LAYOUT PLAN - 1 BHK Block B - Super Area - 737 Sq.Fts. Carpet Area (As Per RERA) - 462 Sq.Fts.





### LAYOUT PLAN - 1 BHK

Block B - Super Area - 657 Sq.Fts. Carpet Area (As Per RERA) - 392 Sq.Fts.





## LAYOUT PLAN - 3 BHK

Block B - Super Area - 1953 Sq.Fts. Carpet Area (As Per RERA) - 1209 Sq.Fts.











## LAYOUT PLAN - 2 BHK

Block B - Super Area - 1395 Sq.Fts. Carpet Area (As Per RERA) - 862 Sq.Fts.







## **Technical Specifications**

| STRUCTURE<br>DOOR<br>Main/Bedroom Door | Earthquake Resistant RCC framed structure as per Seismic<br>Zone Specification