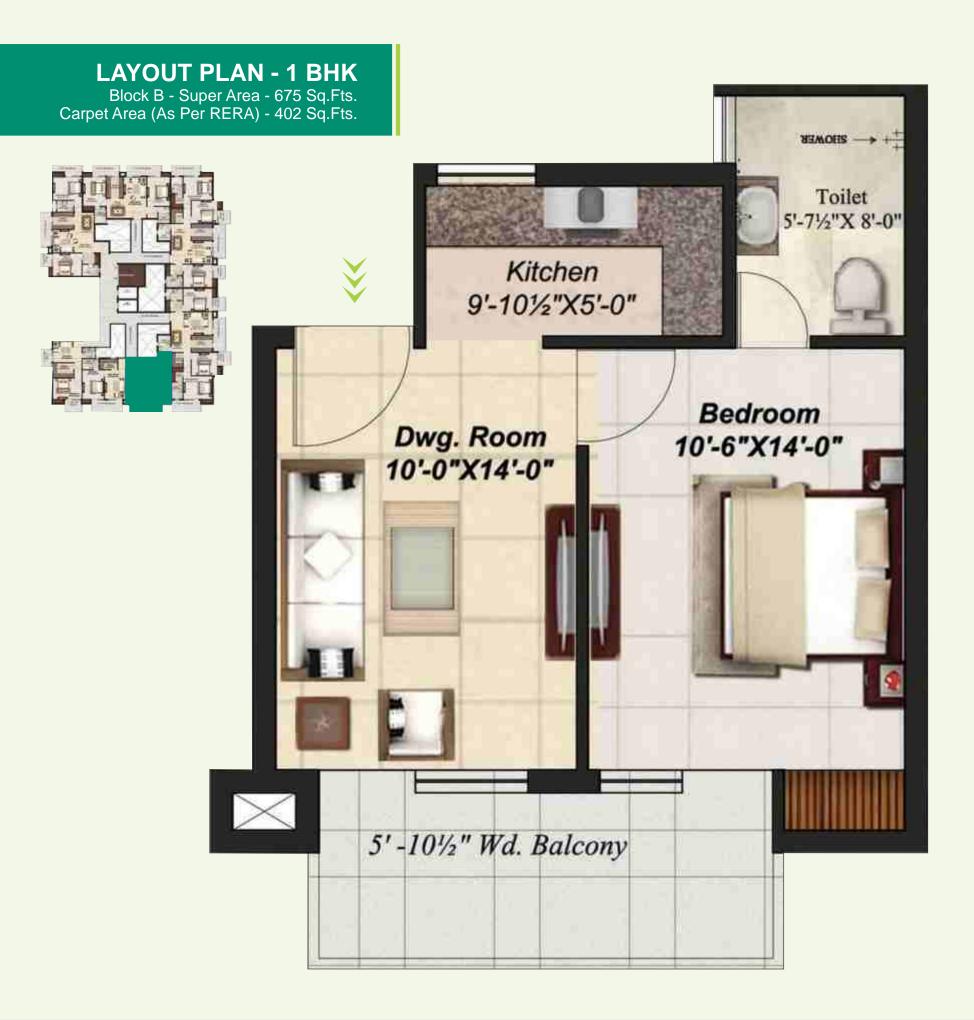

#### LAYOUT PLAN - 1 BHK Block B - Super Area - 737 Sq.Fts. Carpet Area (As Per RERA) - 462 Sq.Fts.