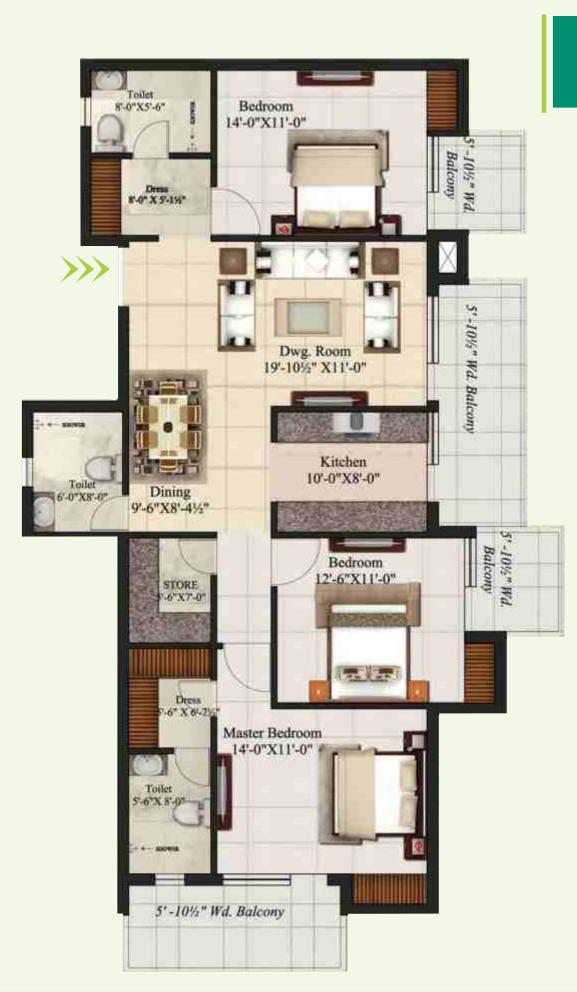

## LAYOUT PLAN - 3 BHK

Block B - Super Area - 1953 Sq.Fts. Carpet Area (As Per RERA) - 1209 Sq.Fts.