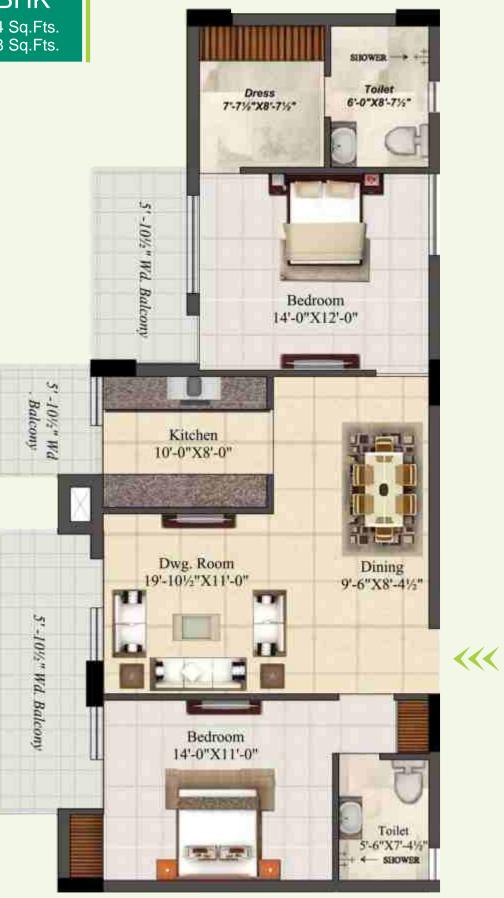

### LAYOUT PLAN - 2 BHK Block A- Super Area - 1494 Sq.Fts. Carpet Area (As Per RERA) - 918 Sq.Fts.