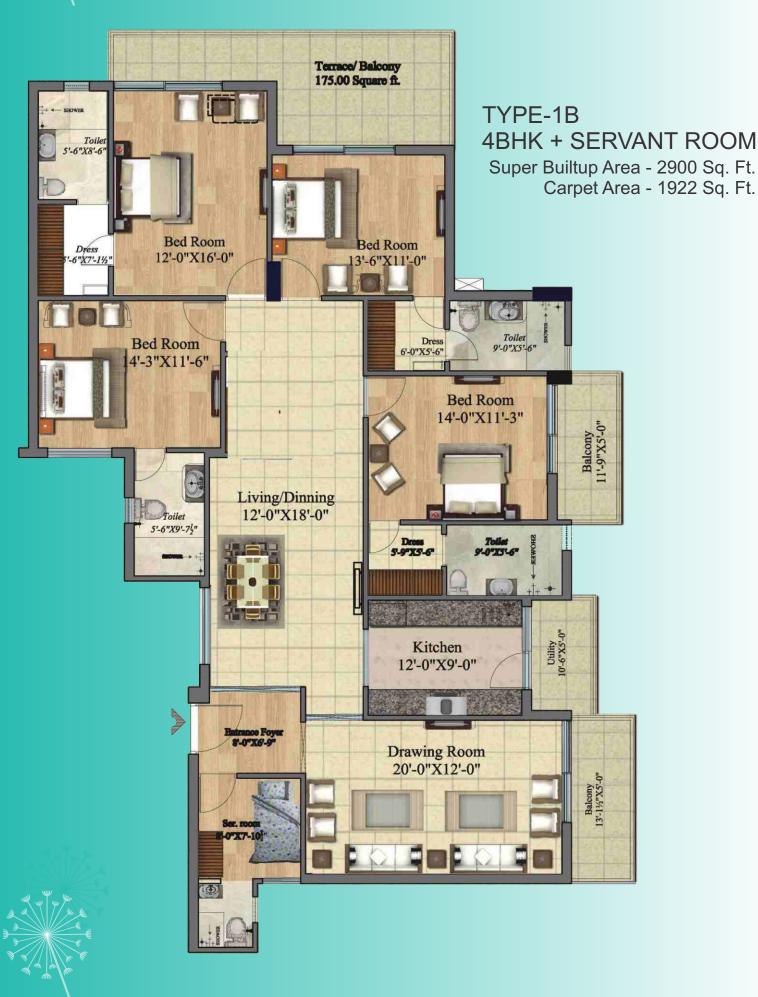

It's your space, it's your kingdom, it's your home.

Lord Krishna Terraces - It's royalty personalized so live life King Size...

4BHK + Servant Room (Ground to 5th Floor)

4BHK + Servant Room (Ground to 5th Floor)