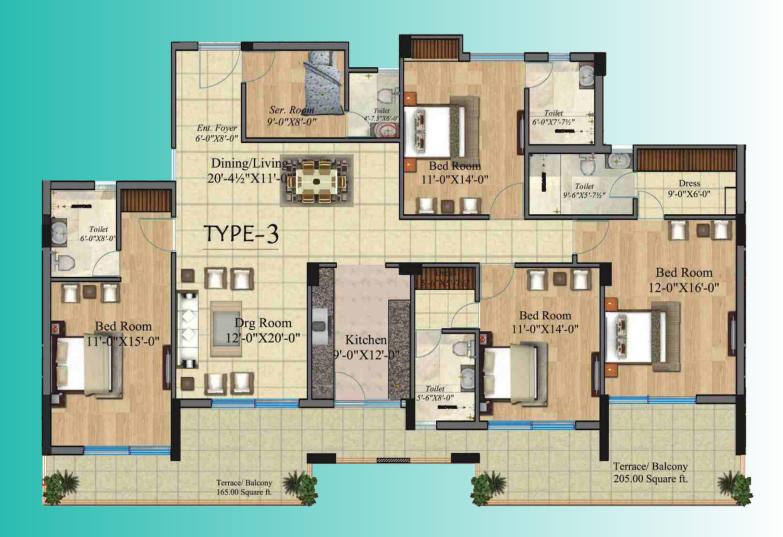

### TYPE-3 4BHK + SERVANT ROOM

Super Builtup Area - 2815 Sq. Ft. Carpet Area - 1776 Sq. Ft.