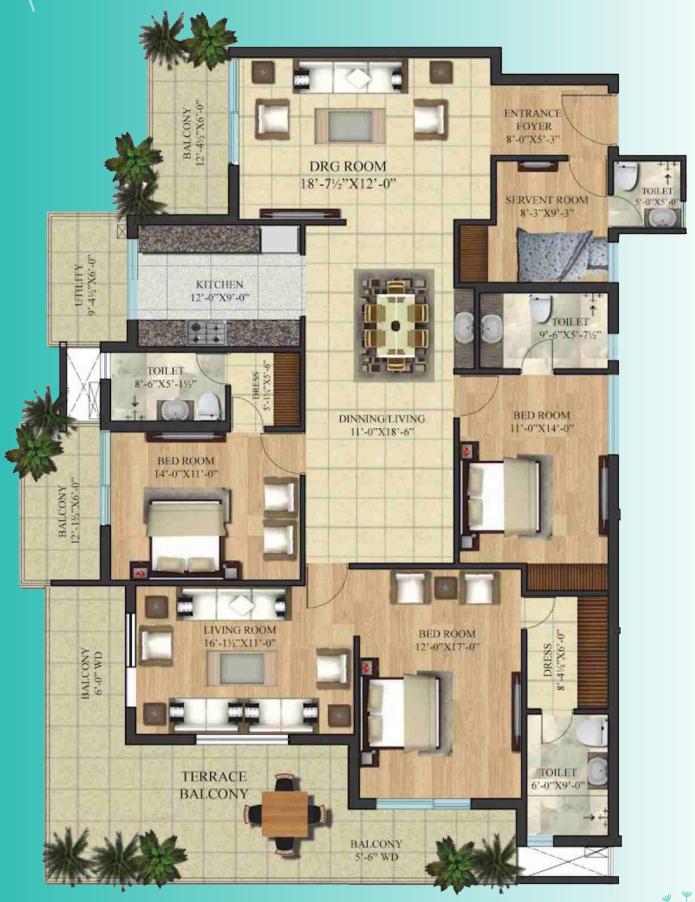

4BHK + Servant Room (Six to 7th Floor)

TYPE-1A
3BHK + SUITE ROOM + SERVANT ROOM

Super Builtup Area - 3130 Sq. Ft. Carpet Area - 1922 Sq. Ft.

4BHK + Servant Room (Six to 7th Floor)

TYPE-2A 3BHK + SUITE ROOM + SERVANT ROOM

Super Builtup Area - 2980 Sq. Ft. Carpet Area - 1790 Sq. Ft.

4BHK + Servant Room (Six to 7th Floor)