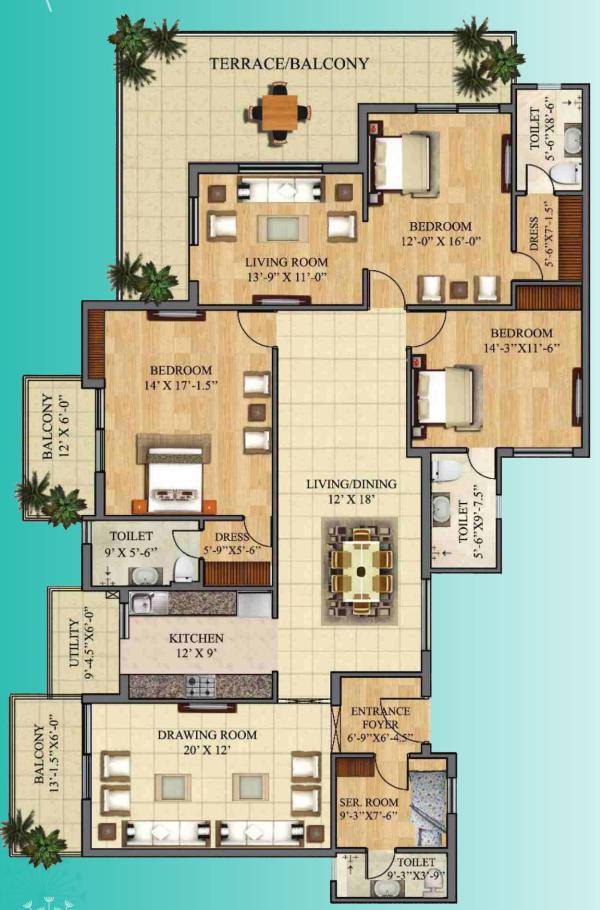

It's your space, it's your kingdom, it's your home.

Lord Krishna Terraces - It's royalty personalized so live life King Size...

4BHK + Servant Room (Ground to 5th Floor)

4BHK + Servant Room (Ground to 5th Floor)

4BHK + Servant Room (Ground to 5th Floor)

TYPE-2A 4BHK + SERVANT ROOM

Super Builtup Area - 2870 Sq. Ft. Carpet Area - 1845 Sq. Ft.

4BHK + Servant Room (Ground to 5th Floor)

TYPE-2B 4BHK + SERVANT ROOM

Super Builtup Area - 2870 Sq. Ft. Carpet Area - 184 Sq. Ft.