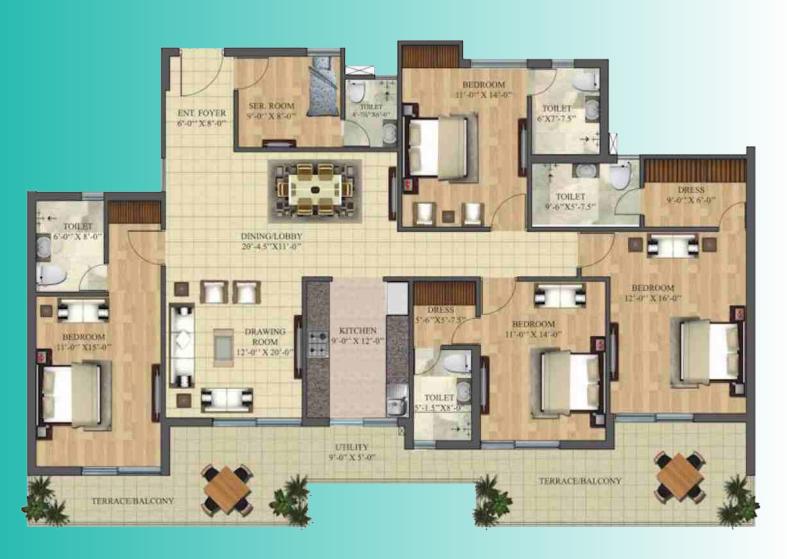

### TYPE-3 4BHK + SERVANT ROOM

Super Builtup Area - 2815 Sq. Ft. Carpet Area - 1776 Sq. Ft.