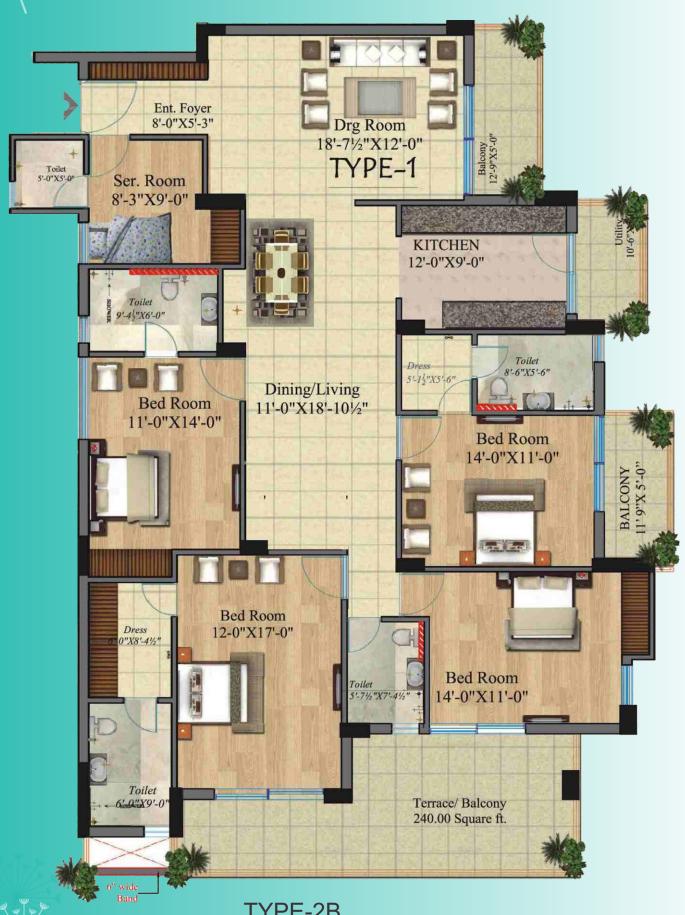

4BHK + Servant Room (Ground to 5th Floor)

TYPE-2A 4BHK + SERVANT ROOM

Super Builtup Area - 2870 Sq. Ft. Carpet Area - 1845 Sq. Ft.

4BHK + Servant Room (Ground to 5th Floor)

TYPE-2B 4BHK + SERVANT ROOM

Super Builtup Area - 2870 Sq. Ft. Carpet Area - 184 Sq. Ft.