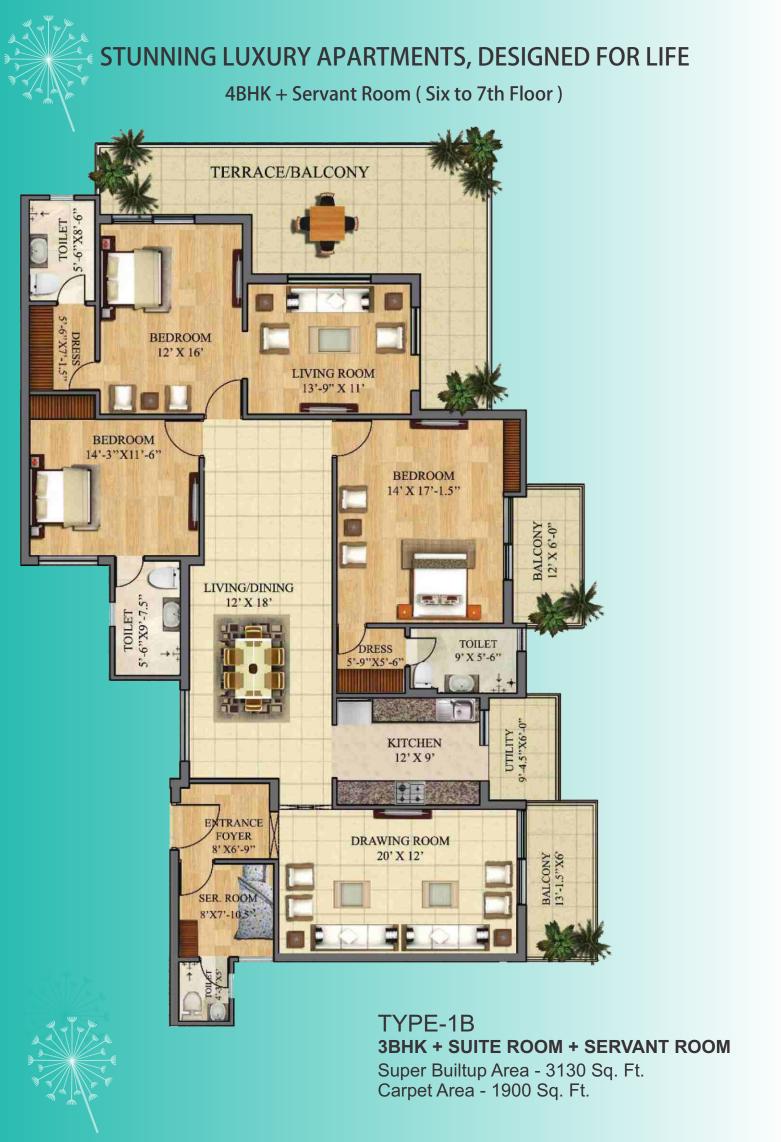

4BHK + Servant Room (Six to 7th Floor)

TYPE-1A
3BHK + SUITE ROOM + SERVANT ROOM

Super Builtup Area - 3130 Sq. Ft. Carpet Area - 1922 Sq. Ft.

4BHK + Servant Room (Six to 7th Floor)

TYPE-2A 3BHK + SUITE ROOM + SERVANT ROOM

Super Builtup Area - 2980 Sq. Ft. Carpet Area - 1790 Sq. Ft.

4BHK + Servant Room (Six to 7th Floor)

# TYPE-2B 3BHK + SUITE ROOM + SERVANT ROOM Super Builtup Area - 2980 Sq. Ft. Carpet Area - 1790 Sq. Ft.

4BHK + Servant Room (Six to 7th Floor)