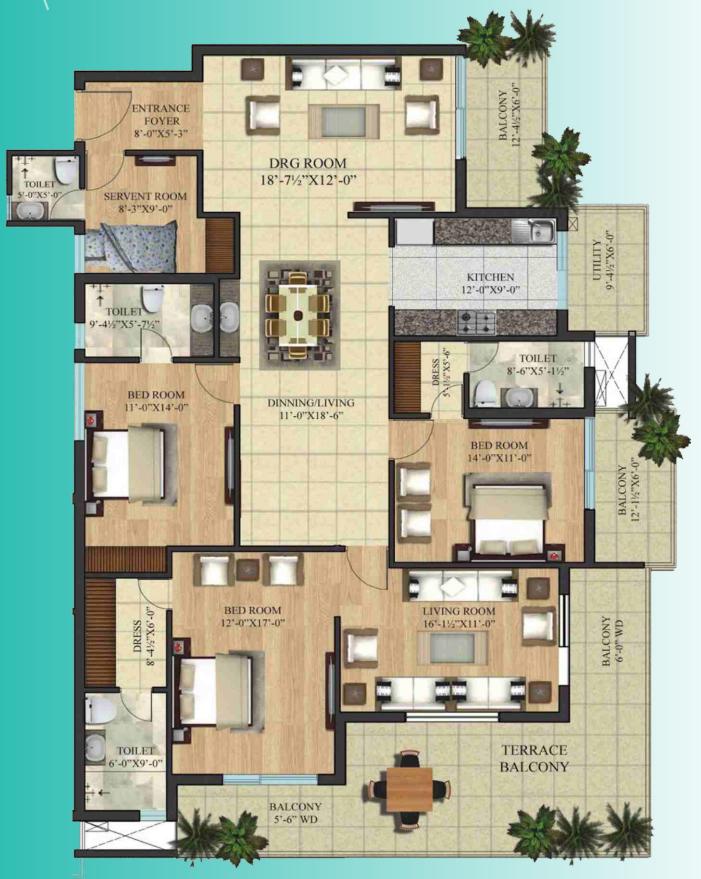

# TYPE-2B 3BHK + SUITE ROOM + SERVANT ROOM Super Builtup Area - 2980 Sq. Ft. Carpet Area - 1790 Sq. Ft.

4BHK + Servant Room (Six to 7th Floor)