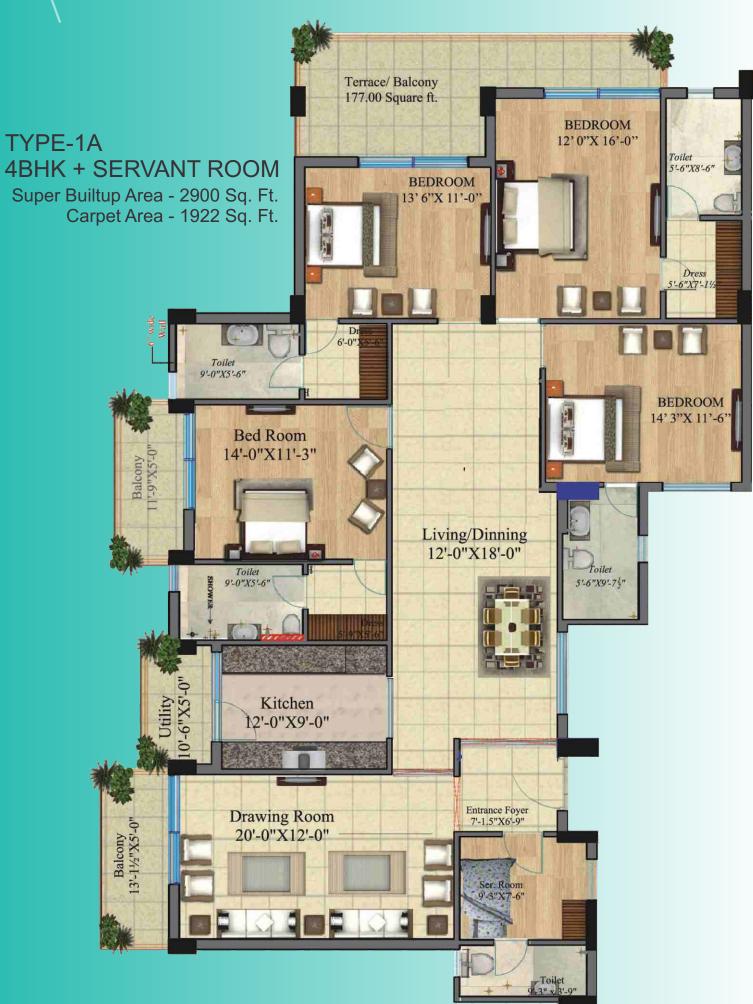

4BHK + Servant Room (Six to 7th Floor)

TYPE-1A
3BHK + SUITE ROOM + SERVANT ROOM

Super Builtup Area - 3130 Sq. Ft. Carpet Area - 1922 Sq. Ft.

4BHK + Servant Room (Six to 7th Floor)

TYPE-2A 3BHK + SUITE ROOM + SERVANT ROOM