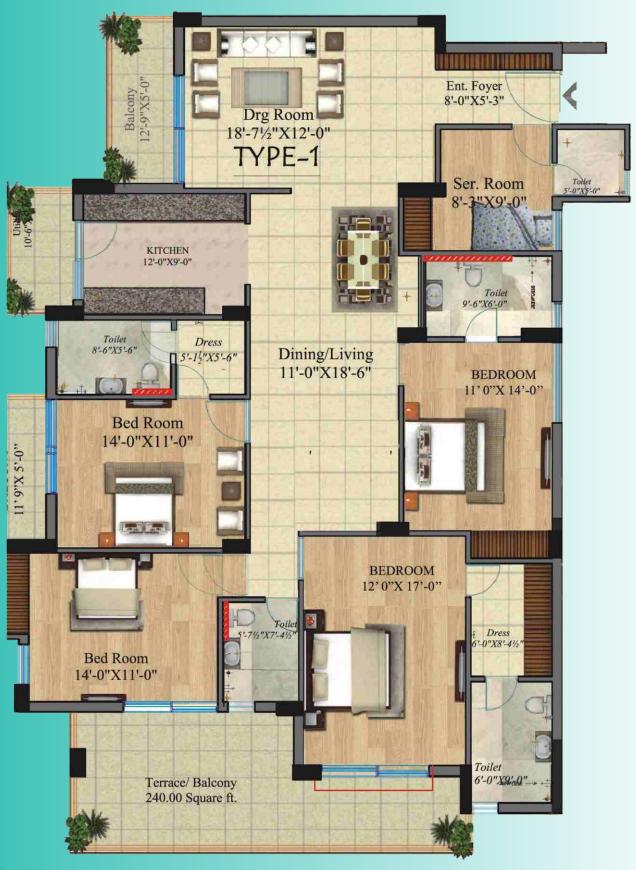

It's your space, it's your kingdom, it's your home.

Lord Krishna Terraces - It's royalty personalized so live life King Size...

4BHK + Servant Room (Ground to 5th Floor)

4BHK + Servant Room (Ground to 5th Floor)